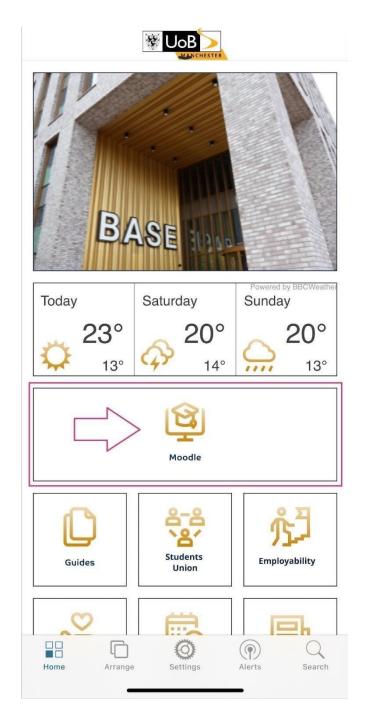

## Accessing VLE on UoB App

<u>STEP 1:</u> Open your myUoBM app on your device, click on the 'Moodle'.

**STEP 2:** 

After you clicked on 'Moodle' you will be directed to log-in into VLE page with your Username and Password. (Your Username is seven-digit Student Code e.g., 6XXXXXX and the Password is your six-digit Date of Birth e.g., DDMMYY).