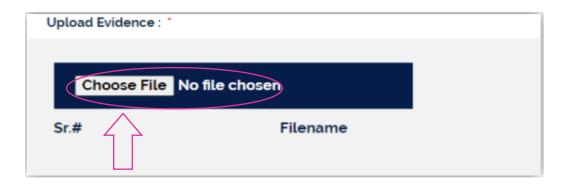

4. Evidence is required to support your request. To upload your documents, simply click on 'Choose file' and upload your chosen documents.

5. Select the reason(s) for your extension request and complete the comment section below.