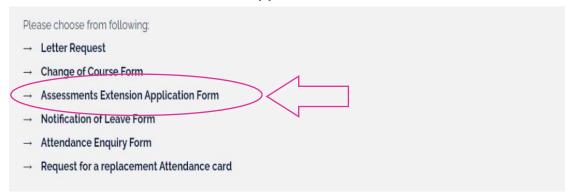

## UoB Assessment Extension Request Guide

1. Log in to your VLE, and click on the 'My Forms' tile.

2. Select 'Assessments Extension Application Form'.

3. The first part of the application form will show your enrolment details, including your student ID number, your names and course. Select the module(s) you want to apply for an extension.