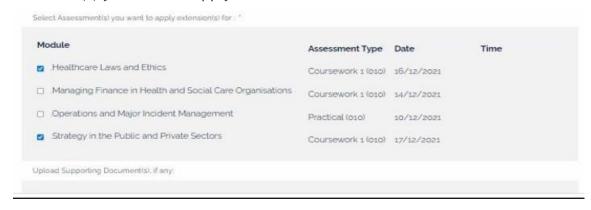

## UoB Assessment Extension Request Guide

1. Log in to your VLE, and click on the 'My Forms' tile.

2. Select 'Assessments Extension Application Form'.

3. The first part of the application form will show your enrolment details, including your student ID number, your names and course. Select the module(s) you want to apply for an extension.