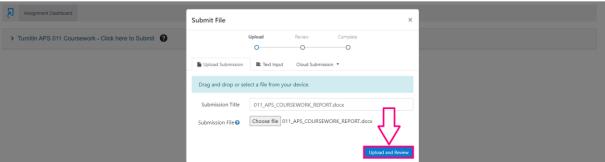

## STEP 6:

To upload a file from your computer, click 'Choose file' and select 'Upload and Review'.

Turnitin APS 011 Coursework - Click here to Submit

If you are unable to see the 'Upload and Review' button, you need to zoom out your screen by selecting control option of the right-side screen, as shown below: