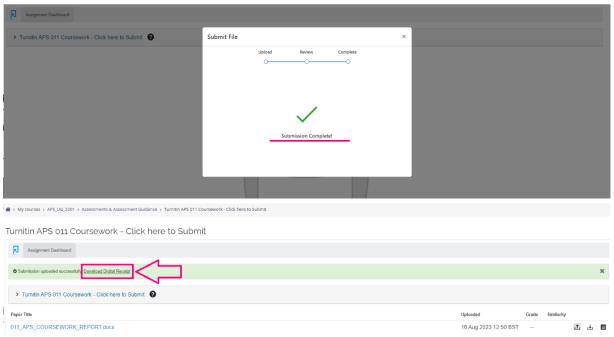

## **STEP 8:**

You will then see 'Submission uploaded successfully' highlighted in green and you are able to download your submission receipt to your device by clicking on 'Download Digital Receipt'.

Turnitin APS 011 Coursework - Click here to Submit