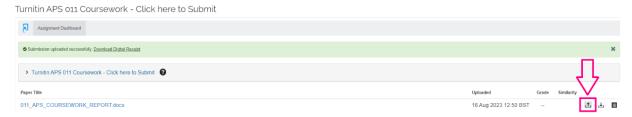

## STEP 9:

To check your Similarity score, refresh your browse page, as shown below: