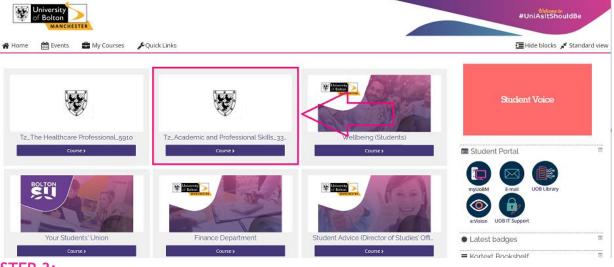

### STEP 2:

Once you logged in to your VLE account, click on the title of the module that you want to submit an assignment for.