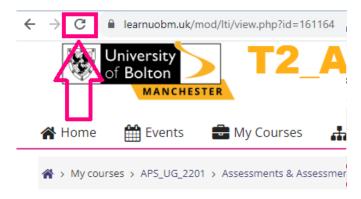

## STEP 9:

To check your Similarity score, refresh your browse page, as shown below: