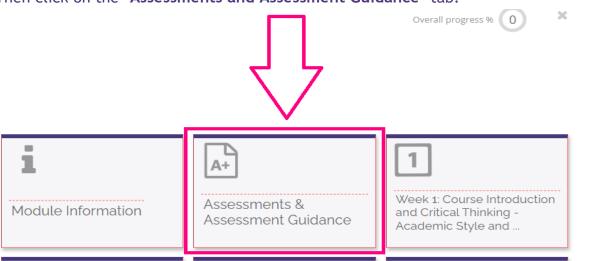

# UoB VLE Turnitin Submission Guide turnitin(力)



# **Outline**

| Submitting your Assessment on VLE | 3 |
|-----------------------------------|---|
| Contact Us Information            | 8 |



# **Submitting your Assessment on VLE**

#### STEP 1:

Go to <a href="https://learnuobm.uk/">https://learnuobm.uk/</a> and log-in with your username and password. Your Username is seven-digit Student Code e.g. 6XXXXXX and the Password is your six-digit Date of Birth e.g. DDMMYY.



### STEP 2:

Once you logged in to your VLE account, click on the title of the module that you want to submit an assignment for.



#### STEP 3:

Then click on the 'Assessments and Assessment Guidance' tab.





## **STEP 4:**

Click on the Turnitin submission link.



## STEP 5:

Then select 'Upload Submission'.



## STEP 6:

To upload a file from your computer, click 'Choose file' and select 'Upload and Review'.

Turnitin APS 011 Coursework - Click here to Submit







If you are unable to see the 'Upload and Review' button, you need to zoom out your screen by selecting control option of the right-side screen, as shown below:



Then zoom out your screen by clicking the '-' of Zoom setting.





## **STEP 7:**

Once you have uploaded your assignment, you can <u>preview your submission</u>. If you are happy with your assignment, then click 'Submit to Turnitin'.

Turnitin APS 011 Coursework - Click here to Submit



## **STEP 8:**

You will then see 'Submission uploaded successfully' highlig