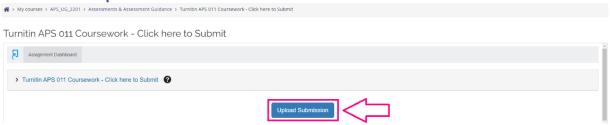

# UoB VLE Turnitin Submission Guide turnitin(力)



# **Outline**

| Submitting your Assessment on VLE | 3 |
|-----------------------------------|---|
| Contact Us Information            | 8 |



# **Submitting your Assessment on VLE**

#### STEP 1:

Go to <a href="https://learnuobm.uk/">https://learnuobm.uk/</a> and log-in with your username and password. Your Username is seven-digit Student Code e.g. 6XXXXXX and the Password is your six-digit Date of Birth e.g. DDMMYY.



### STEP 2:

Once you logged in to your VLE account, click on the title of the module that you want to submit an assignment for.



#### STEP 3:

Then click on the 'Assessments and Assessment Guidance' tab.





## **STEP 4:**

Click on the Turnitin submission link.



## STEP 5:

Then select 'Upload Submission'.



## STEP 6:

To upload a file from your computer, click 'Choose file' and select 'Upload and Review'.

Turnitin APS 011 Coursework - Click here to Submit







If you are unable to see the 'Upload and Review' button, you need to zoom out your screen by selecting control option of the right-side screen, as shown below:



Then zoom out your screen by clicking the '-' of Zoom setting.





## **STEP 7:**

Once you have uploaded your assignment, you can <u>preview your submission</u>. If you are happy with your assignment, then click 'Submit to Turnitin'.

Turnitin APS 011 Coursework - Click here to Submit



## **STEP 8:**

You will then see 'Submission uploaded successfully' highlighted in green and you are able to download your submission receipt to your device by clicking on 'Download D