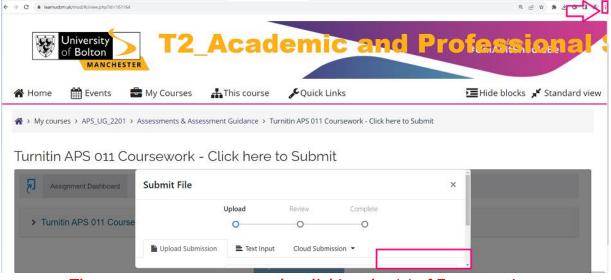

## STEP 6:

To upload a file from your computer, click 'Choose file' and select 'Upload and Review'.

Turnitin APS 011 Coursework - Click here to Submit

If you are unable to see the 'Upload and Review' button, you need to zoom out your screen by selecting control option of the right-side screen, as shown below:

Then zoom out your screen by clicking the '-' of Zoom setting.