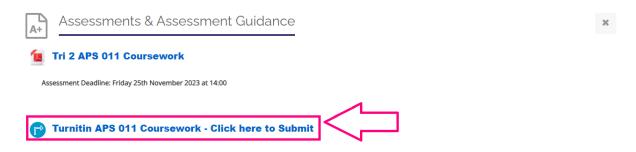

## **STEP 4:**

Click on the Turnitin submission link.

## STEP 5:

Then select 'Upload Submission'.