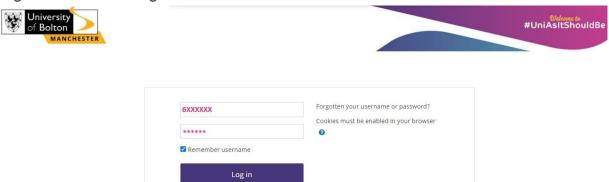

#### STEP 1:

Go to <a href="https://learnuobm.uk/">https://learnuobm.uk/</a> and log-in with your username and password. Your Username is seven-digit Student Code e.g. 6XXXXXX and the Password is your six-digit Date of Birth e.g. DDMMYY.