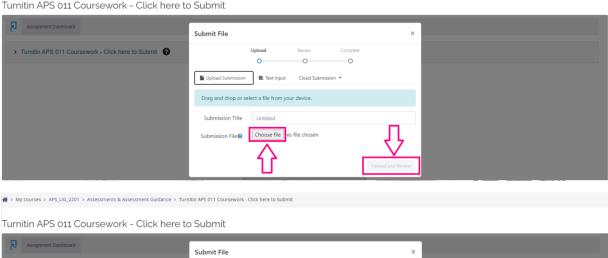

## STEP 6:

To upload a file from your computer, click 'Choose file' and select 'Upload and Review'.

Turnitin APS 011 Coursework - Click here to Submit

If you are unable to see the 'Upload and Review' button, you need to zoom out your screen by selecting control option of the right-side screen, as shown below: