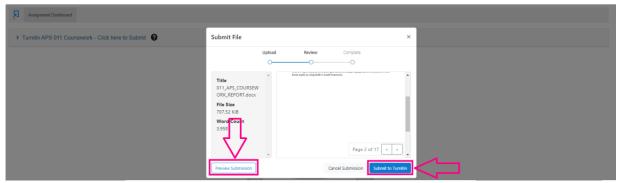

## **STEP 7:**

Once you have uploaded your assignment, you can <u>preview your submission</u>. If you are happy with your assignment, then click 'Submit to Turnitin'.

Turnitin APS 011 Coursework - Click here to Submit