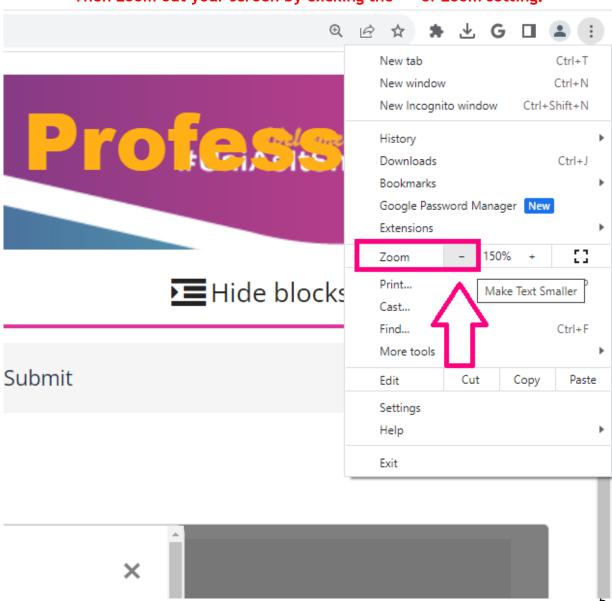

## STEP 6:

To upload a file from your computer, click 'Choose file' and select 'Upload and Review'.

Turnitin APS 011 Coursework - Click here to Submit

If you are unable to see the 'Upload and Review' button, you need to zoom out your screen by selecting control option of the right-side screen, as shown below:

Then zoom out your screen by clicking the '-' of Zoom setting.